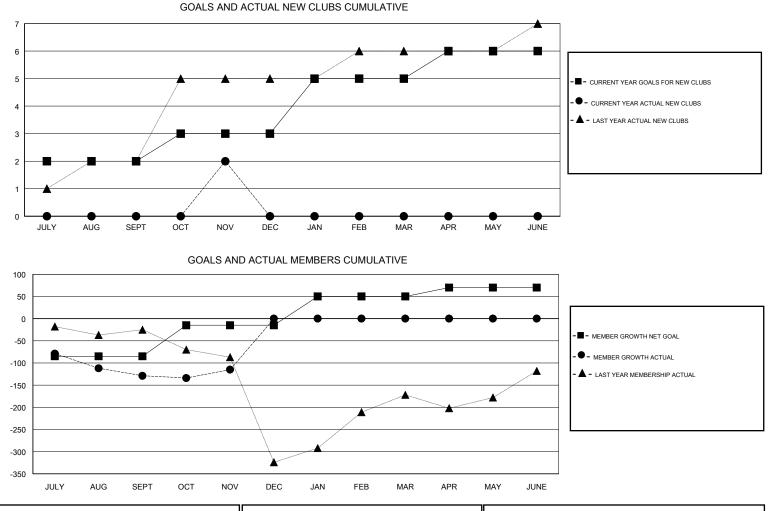

## ANIL TULSYAN GMT:

| GMT: ANIL TULSYAN |               |           | LOCATION INDIA |                       |                           |                         | GMT CA                                             |
|-------------------|---------------|-----------|----------------|-----------------------|---------------------------|-------------------------|----------------------------------------------------|
|                   | Club          | s         |                | Members               |                           |                         |                                                    |
|                   | RESULTS FOR   | 2017-2018 |                | RESULTS FOR 2017-2018 |                           |                         |                                                    |
| QUARTER           | NEW CLUB GOAL | NEW CLUBS | DROPPED CLUBS  | QUARTER               | MEMBER GROWTH NET<br>GOAL | MEMBER GROWTH<br>ACTUAL | DROPPED<br>MEMBERS ACTUAL<br>(including transfers) |
| JULY/AUG/SEPT     | 2             | 0         | 0              | JULY/AUG/SEPT         | -85                       | 44                      | 152                                                |
| OCT/NOV/DEC       | 1             | 2         | 0              | OCT/NOV/DEC           | 70                        | 76                      | 61                                                 |
| JAN/FEB/MAR       | 2             | 0         | 0              | JAN/FEB/MAR           | 65                        | 0                       | 0                                                  |
| APR/MAY/JUNE      | 1             | 0         | 0              | APR/MAY/JUNE          | 20                        | 0                       | 0                                                  |